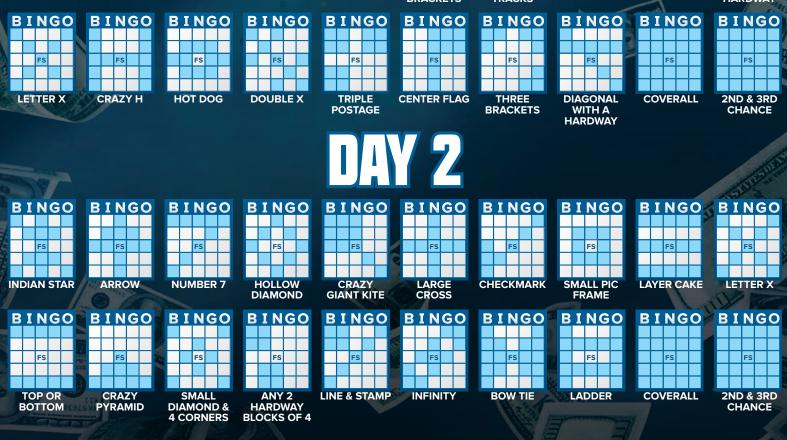

NOVEMBER 22 & 23

FRIDAY, NOV 21 - 12PM - 8PM
SATURDAY, NOV 22 - 7AM - 11:30AM

Additional Bingo packs & specials available for purchase day of event or at event registration

# **PRICE LIST**

EXTRA 6-ON PACKS \$25
COVERALL STRIPS \$5
1ST WARM-UP 6-ON PACK \$15
EXTRA WARM UP 6-ON PACK \$10
MACHINE FEE \$5

\*All bingo packs and machine fees must be paid in cash the day of the events

## **WARM-UP SESSIONS • 11AM**

10 WARM-UP GAMES, EACH GAME WILL PAY \$500

MUST PURCHASE 2 PACKS MINIMUM TO PLAY MACHINE

\$15 ENTRY PACK | \$10 EXTRA PACK

## - SPECIALS-

SPECIALS DO NOT INCLUDE MACHINE FEE AND ARE FOR THE MAIN EVENT ONLY. 50 PACK MAX.

#1 · BUY 3 PACKS GET 1 FREE \$75

#2 · BUY 4 PACKS GET 2 FREE \$100

#3 • BUY 6 PACKS GET 4 FREE \$150