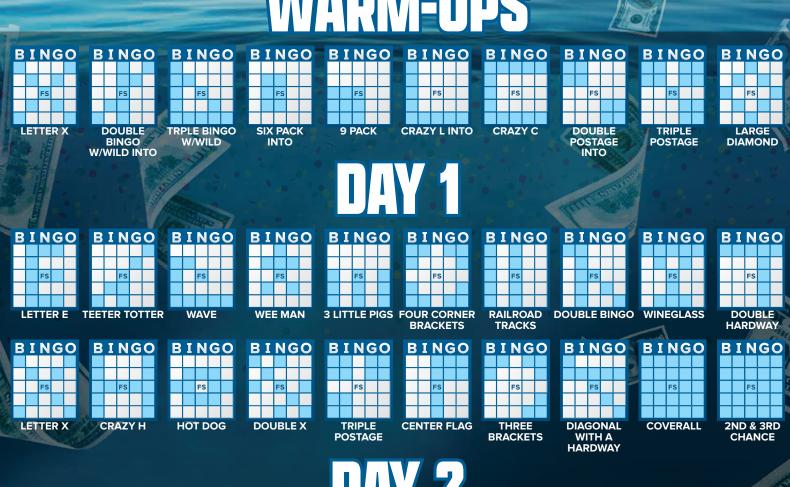

## **WARM-UP SESSIONS • 11AM**

10 WARM-UP GAMES, EACH GAME WILL PAY \$500

MUST PURCHASE 2 PACKS MINIMUM TO PLAY MACHINE

\$15 ENTRY PACK | \$10 EXTRA PACK